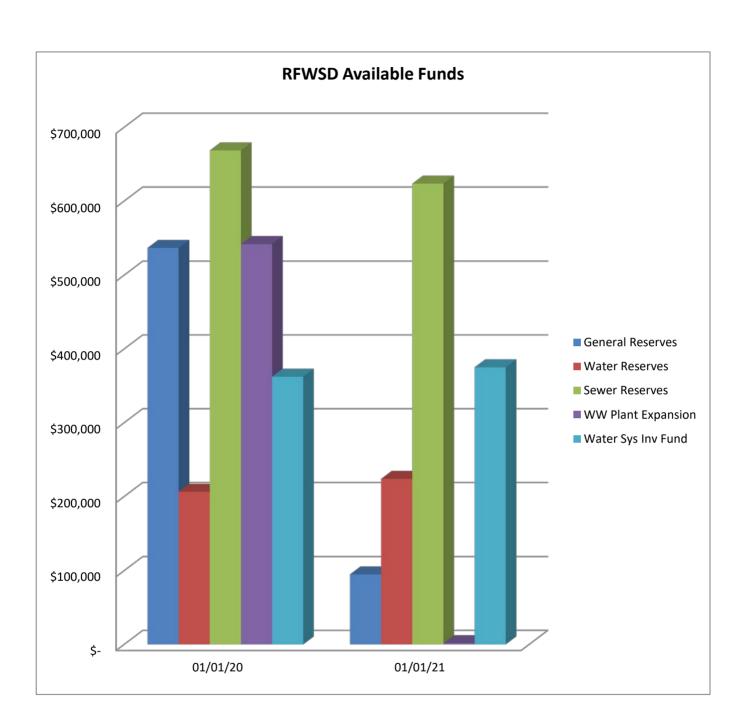

PO Box 1002 Glenwood Springs, CO 81602 Tel: (970)945-2144

**RFWSD** 

BILLING: PO Box 326 GLENWOOD SPRINGS, CO 81602 TEL: (970)625-6145

|                                                           | 2018 Actual    | 2019 Projected | 2020 Budget  |
|-----------------------------------------------------------|----------------|----------------|--------------|
| ESTIMATED RESOURCES                                       |                |                |              |
| Beginning Fund Balance: GENERAL RESERVES (1)              | 373,567.56     | 686,542.67     | 586,442.67   |
| Beginning Fund Balance: WATER RESERVES (2)                | 1, 163, 172.25 | 1,237,107.62   | 206,437.59   |
| Beginning Fund Balance: SEWER RESERVES (2)                | 681,886.25     | 748,627.35     | 683,627.35   |
| Beginning Fund Balance: Water Systems Investment Fund (3) | 315,714.75     | 340,202.25     | 362,373.25   |
| Beginning Fund Balance: WWTP EXPANSION (4)                | 2,391,217.96   | 2,259,593.82   | 641,643.82   |
| TOTAL ESTIMATED RESOURCES                                 | 4,925,558.77   | 5,272,073.71   | 2,480,524.68 |
| OPERATING BUDGET                                          |                |                |              |
| Income                                                    |                |                |              |
| Water Revenues                                            |                |                |              |
| Water Service Fees (5)                                    | 172,313.02     | 180,970.68     | 181,700.00   |
| Water Usage (6)                                           | 181,595.05     | 148,491.10     | 146,000.00   |
| Water Inspections                                         | 600.00         | 550.00         | 500.00       |
| Water - Service Penalty Fees                              | 1,293.26       | 1,483.95       | 800.00       |
| Total Water Revenues                                      | 355,801.33     | 331,495.73     | 329,000.00   |
| Sanitation Revenues                                       |                |                |              |
| Sewer Service Fees (7)                                    | 339,645.90     | 355,935.85     | 356,400.00   |
| Sewer Inspections                                         | 450.00         | 450.00         | 500.00       |
| Sewer Service Penatly Fees                                | 1,293.26       | 1,483.94       | 800.00       |
| Total Sanitation Revenues                                 | 341,389.16     | 357,869.79     | 357,700.00   |
| Property Tax Revenue (8)                                  |                |                |              |
| Property Tax                                              | 362,114.12     | 360,625.00     | 353,920.00   |
| Property Tax Interest                                     | 745.48         | 300.00         | 300.00       |
| Specific Ownership                                        | 27,282.71      | 20,000.00      | 13,913.00    |
| Total Property Tax Income                                 | 390,142.31     | 380,925.00     | 368,133.00   |
| Storage Rental (9)                                        | 2,500.00       | 2,500.00       | 2,500.00     |
| Total Income                                              | 1,089,832.80   | 1,072,790.52   | 1,057,333.00 |
| Expense (10)                                              |                |                |              |
| Administrative Expenditures                               |                |                |              |
| Admin - Capital                                           | 0.00           | 0.00           | 0.00         |
| Admin - Auto/Travel (11)                                  | 4,685.52       | 3,658.52       | 4,600.00     |
| Admin - Billing Clerk                                     | 23,380.20      | 25,213.00      | 26,200.00    |
| Admin - Customer Service Manager                          | 34,646.00      | 43,163.00      | 44,900.00    |
| Admin - District Administrator                            | 64,660.00      | 66,784.00      | 69,400.00    |
| Admin - Director Fees                                     | 3,975.00       | 3,975.00       | 4,125.00     |
| Admin - Data Process/Support (12)                         | 6,322.14       | 7,268.50       | 7,860.00     |
| Admin - Dues/Subscript/Training                           | 2,211.17       | 1,223.54       | 1,300.00     |
| Admin - Fees (Bank/Credit Card)                           | 4,882.25       | 4,681.18       | 5,000.00     |
| Admin - Insurance                                         | 16,249.30      | 17,000.00      | 19,900.00    |
| Admin - GIS Mapping/Asset Mgmt (11)                       | 5,611.00       | 11,033.00      | 10,000.00    |
| Admin - Postage & Freight                                 | 2,417.90       | 2,758.15       | 2,900.00     |
| Admin - Professional/Audit                                | 5,500.00       | 5,700.00       | 5,900.00     |
| Admin - Professional/Engineer (11)                        | 10,468.75      | 16,564.95      | 20,000.00    |
| Admin - Professional/Legal (11)                           | 24,717.50      | 22,442.00      | 26,500.00    |
| Admin - Prof/Water Rights (11)                            | 11,549.00      | 7,261.75       | 6,800.00     |
|                                                           |                |                |              |

|                                                                  | 2018 Actual | 2019 Projected | 2020 Budget  |
|------------------------------------------------------------------|-------------|----------------|--------------|
| WATER RESERVE FUND (15)                                          | 111,150.00  | 0.00           | 0.00         |
| SEWER RESERVE FUND (15)                                          | 76,700.00   | 0.00           | 0.00         |
| General Fund Capital Project: BioSolids Thickening (21)          | 189,690.00  | 0.00           | 0.00         |
| Wastewater Plant Expansion Fund (28)                             | 75,000.00   | 464,000.00     | 415,000.00   |
| Total Expense                                                    | 969,217.03  | 1,072,790.52   | 1,057,333.00 |
| NET OPERATING INCOME                                             | 120,615.77  | 0.00           | 0.00         |
| NON-OPERATING BUDGET                                             |             |                |              |
| Other Income                                                     |             |                |              |
| OTHER REVENUE                                                    |             |                |              |
| Water Tap Fees (16)                                              | 34,410.00   | 53,650.00      | 22,200.00    |
| Sewer Tap Fees (16)                                              | 40,950.00   | 94,250.00      | 39,000.00    |
| Interest Income                                                  | 2,669.34    | 1,600.00       | 1,500.00     |
| Interest Income: plant exp                                       | 52,932.40   | 55,000.00      | 15,000.00    |
| TOTAL OTHER REVENUE                                              | 130,961.74  | 204,500.00     | 77,700.00    |
| Transfer In from Operating Budget                                |             |                |              |
| WATER RESERVE FUND (17)                                          | 111,150.00  | 0.00           | 0.00         |
| SEWER RESERVE FUND (18)                                          | 76,700.00   | 0.00           | 0.00         |
| GENERAL FUND RETAINED                                            | 189,690.00  | 464,000.00     | 555,000.00   |
| Total Transfer In from Operating Budget                          | 377,540.00  | 464,000.00     | 555,000.00   |
| Total Other Income                                               | 508,501.74  | 668,500.00     | 632,700.00   |
| Other Expense                                                    |             |                |              |
| DEBT SERVICE                                                     |             |                |              |
| (W) Tap Reimb to Developer (19)                                  | 9,922.50    | 17,325.00      | 9,450.00     |
| (S) Tap Reimb to Developer (19)                                  | 23,985.00   | 31,200.00      | 19,500.00    |
| Total Debt Service                                               | 33,907.50   | 48,525.00      | 28,950.00    |
| (W) Water Tap Net Revenue                                        | 24,487.50   | 36,325.00      | 12,750.00    |
| Transfer to Water Investment Fund                                | (24,487.50) | (36,325.00)    | (12,750.00)  |
| (S) Sewer Tap Net Revenue                                        | 16,965.00   | 63,050.00      | 19,500.00    |
| Transfer to WWTP Expansion                                       | (16,965.00) | (63,050.00)    | (19,500.00)  |
| GENERAL RESERVE FUNDED (20)                                      |             |                |              |
| Water Audit (22)                                                 | 0.00        | 1,700.00       | 5,000.00     |
| Line Locator                                                     | 0.00        | 0.00           | 8,000.00     |
| BioSolids Thickening/Sludge Removal Plant Expansion (21)         | 0.00        | 100,000.00     | 375,000.00   |
| TOTAL GENERAL RESERVE FUNDED                                     | 0.00        | 101,700.00     | 388,000.00   |
| WATER RESERVE FUNDED (23)                                        |             |                |              |
| (W) Hydrant Repair/Replacement (24)                              | 0.00        | 1,110.00       | 2,000.00     |
| (W) AG & CR Well House Roof Replacements                         | 0.00        | 24,947.50      | 0.00         |
| (W) Aspen Glen Well House Updates                                | 37,214.63   | 4,612.53       | 0.00         |
| TOTAL WATER RESERVE FUNDED                                       | 37214.63    | 30,670.03      | 2,000.00     |
| Funds Transferred from Water Reserve Fund to WWTP Expansion (29) |             | 1,000,000.00   | 0.00         |
|                                                                  |             |                |              |