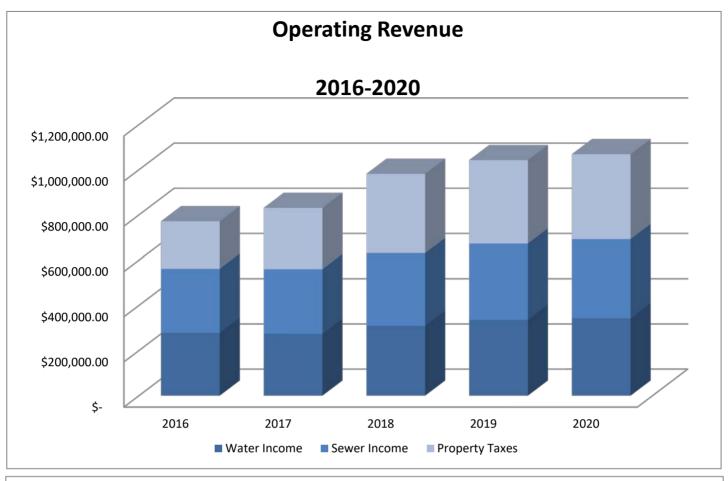

PO Box 1002 Glenwood Springs, CO 81602 Tel: (970)945-2144

**RFWSD** 

BILLING: PO Box 326 GLENWOOD SPRINGS, CO 81602 TEL: (970)625-6145

|                                                           | 2018 Actual    | 2019 Projected | 2020 Budget  |
|-----------------------------------------------------------|----------------|----------------|--------------|
| ESTIMATED RESOURCES                                       |                |                |              |
| Beginning Fund Balance: GENERAL RESERVES (1)              | 373,567.56     | 686,542.67     | 586,442.67   |
| Beginning Fund Balance: WATER RESERVES (2)                | 1, 163, 172.25 | 1,237,107.62   | 206,437.59   |
| Beginning Fund Balance: SEWER RESERVES (2)                | 681,886.25     | 748,627.35     | 683,627.35   |
| Beginning Fund Balance: Water Systems Investment Fund (3) | 315,714.75     | 340,202.25     | 362,373.25   |
| Beginning Fund Balance: WWTP EXPANSION (4)                | 2,391,217.96   | 2,259,593.82   | 641,643.82   |
| TOTAL ESTIMATED RESOURCES                                 | 4,925,558.77   | 5,272,073.71   | 2,480,524.68 |
| OPERATING BUDGET                                          |                |                |              |
| Income                                                    |                |                |              |
| Water Revenues                                            |                |                |              |
| Water Service Fees (5)                                    | 172,313.02     | 180,970.68     | 181,700.00   |
| Water Usage (6)                                           | 181,595.05     | 148,491.10     | 146,000.00   |
| Water Inspections                                         | 600.00         | 550.00         | 500.00       |
| Water - Service Penalty Fees                              | 1,293.26       | 1,483.95       | 800.00       |
| Total Water Revenues                                      | 355,801.33     | 331,495.73     | 329,000.00   |
| Sanitation Revenues                                       |                |                |              |
| Sewer Service Fees (7)                                    | 339,645.90     | 355,935.85     | 356,400.00   |
| Sewer Inspections                                         | 450.00         | 450.00         | 500.00       |
| Sewer Service Penatly Fees                                | 1,293.26       | 1,483.94       | 800.00       |
| Total Sanitation Revenues                                 | 341,389.16     | 357,869.79     | 357,700.00   |
| Property Tax Revenue (8)                                  |                |                |              |
| Property Tax                                              | 362,114.12     | 360,625.00     | 353,920.00   |
| Property Tax Interest                                     | 745.48         | 300.00         | 300.00       |
| Specific Ownership                                        | 27,282.71      | 20,000.00      | 13,913.00    |
| Total Property Tax Income                                 | 390,142.31     | 380,925.00     | 368,133.00   |
| Storage Rental (9)                                        | 2,500.00       | 2,500.00       | 2,500.00     |
| Total Income                                              | 1,089,832.80   | 1,072,790.52   | 1,057,333.00 |
| Expense (10)                                              |                |                |              |
| Administrative Expenditures                               |                |                |              |
| Admin - Capital                                           | 0.00           | 0.00           | 0.00         |
| Admin - Auto/Travel (11)                                  | 4,685.52       | 3,658.52       | 4,600.00     |
| Admin - Billing Clerk                                     | 23,380.20      | 25,213.00      | 26,200.00    |
| Admin - Customer Service Manager                          | 34,646.00      | 43,163.00      | 44,900.00    |
| Admin - District Administrator                            | 64,660.00      | 66,784.00      | 69,400.00    |
| Admin - Director Fees                                     | 3,975.00       | 3,975.00       | 4,125.00     |
| Admin - Data Process/Support (12)                         | 6,322.14       | 7,268.50       | 7,860.00     |
| Admin - Dues/Subscript/Training                           | 2,211.17       | 1,223.54       | 1,300.00     |
| Admin - Fees (Bank/Credit Card)                           | 4,882.25       | 4,681.18       | 5,000.00     |
| Admin - Insurance                                         | 16,249.30      | 17,000.00      | 19,900.00    |
| Admin - GIS Mapping/Asset Mgmt (11)                       | 5,611.00       | 11,033.00      | 10,000.00    |
| Admin - Postage & Freight                                 | 2,417.90       | 2,758.15       | 2,900.00     |
| Admin - Professional/Audit                                | 5,500.00       | 5,700.00       | 5,900.00     |
| Admin - Professional/Engineer (11)                        | 10,468.75      | 16,564.95      | 20,000.00    |
| Admin - Professional/Legal (11)                           | 24,717.50      | 22,442.00      | 26,500.00    |
| Admin - Prof/Water Rights (11)                            | 11,549.00      | 7,261.75       | 6,800.00     |
|                                                           |                |                |              |