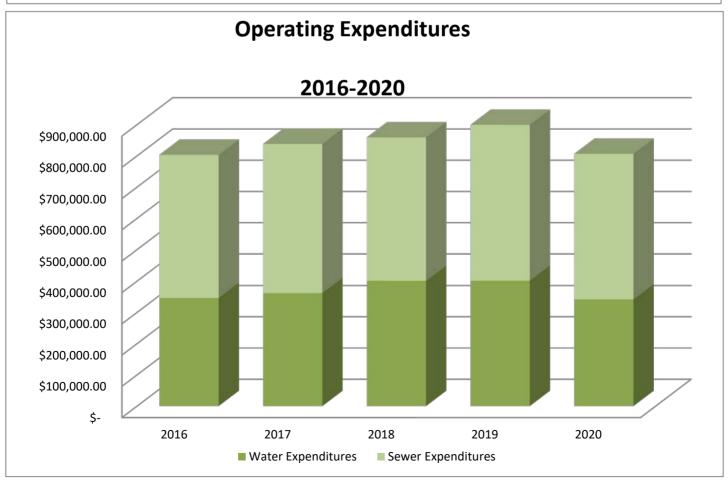

| Admin - Operator Administrative         151.00         3,000.00         3,100.00           Admin - Supplies         10,548.15         8,027.54         8,300.00           Admin - Treasurer Fees (13)         7,257.25         7,300.00         7,800.00           Admin - Utilities         9,626.33         8,752.94         9,100.00           Total Administrative Expenditures         248,859.06         265,807.07         283,885.00           Water Source of Supply         0.00         0.00         1,200.00           (W) Source - Repair & Maint (11)         0.00         0.00         7,900.00           (W) Source - Ditch Maintenance         1,560.41         3,830.03         4,000.00           Total Water Source of Supply         8,655.91         11,419.03         13,100.00           Water Treatment Plant         (W) Plant - Contract Labor (14)         19,800.00         19,800.00         19,800.00           (W) Plant - Contract Labor (14)         19,800.00         19,800.00         19,800.00         19,800.00           (W) Plant - Supplies (11)         0.00         310.00         320.00           (W) Plant - Supplies (14)         0.00         31.55         270.00           (W) Plant - Supplies (11)         0.00         31.55         270.00           (W)                                                                  |
|----------------------------------------------------------------------------------------------------------------------------------------------------------------------------------------------------------------------------------------------------------------------------------------------------------------------------------------------------------------------------------------------------------------------------------------------------------------------------------------------------------------------------------------------------------------------------------------------------------------------------------------------------------------------------------------------------------------------------------------------------------------------------------------------------------------------------------------------------------------------------------------------------------------------------------------------------------------------------------------------------------------------------------------------------------------------------------------------------------------------------------------------------------------------------------------------------------------------------------------------------------------------------------------------------------------------------------------------------------------------------------|
| Admin - Treasurer Fees (13)         7,257.25         7,300.00         7,800.00           Admin - Utilities         9,626.93         8,752.94         9,100.00           Total Administrative Expenditures         248,859.06         265,807.07         283,685.00           Water Source of Supply         0.00         0.00         1,200.00           (W) Source - Water Rights Contracts         7,095.50         7,589.00         7,900.00           (W) Source - Ditch Maintenance         1,560.41         3,830.03         4,000.00           Total Water Source of Supply         8,655.91         11,419.03         13,100.00           Water Treatment Plant         11,250.41         19,800.00         19,800.00         19,800.00         19,800.00         19,800.00         19,800.00         19,800.00         19,800.00         19,800.00         19,800.00         19,800.00         19,800.00         19,800.00         19,800.00         19,800.00         19,800.00         19,800.00         19,800.00         19,800.00         19,800.00         19,800.00         19,800.00         19,800.00         19,800.00         19,800.00         19,800.00         19,800.00         19,800.00         19,800.00         19,800.00         19,800.00         19,800.00         19,800.00         19,800.00         19,800.00         19,800.00                |
| Admin - Utilities         9,626,93         8,752,94         9,100,00           Total Administrative Expenditures         248,859,06         265,807,07         283,685,00           Water Source of Supply                                                                                                                                                                                                                                                                                                                                                                                                                                                                                                                                                                                                                                                                                                                                                                                                                                                                                                                                                                                                                                                                                                                                                                       |
| Total Administrative Expenditures         245,859.06         265,807.07         283,685.00           Water Source of Supply         (W) Source - Repair & Maint (11)         0.00         0.00         1,200.00           (W) Source - Water Rights Contracts         7,095.50         7,589.00         7,900.00           (W) Source - Ditch Maintenance         1,560.41         3,830.03         4,000.00           Total Water Source of Supply         8,655.91         11,419.03         13,100.00           Water Treatment Plant         (W) Plant - Chemicals         13,252.89         12,277.47         12,800.00           (W) Plant - Contract Labor (14)         19,800.00         19,800.00         19,800.00           (W) Plant - Permits         155.00         310.00         320.00           (W) Plant - Repair & Maint         14,747.37         15,596.46         13,300.00           (W) Plant - Supplies (11)         0.00         31.35         270.00           (W) Plant - Testing         4,047.50         5,229.50         5,500.00           (W) Plant - Utilities (11)         24,257.39         21,454.60         25,600.00           Water Transmission & Lines         0.00         0.00         0.00           (W) Lines - Repair & Maint (11)         14,938.00         15,463.20         11,200.00<                                        |
| Water Source of Supply                                                                                                                                                                                                                                                                                                                                                                                                                                                                                                                                                                                                                                                                                                                                                                                                                                                                                                                                                                                                                                                                                                                                                                                                                                                                                                                                                           |
| (W) Source - Repair & Maint (11)         0.00         0.00         1,200,00           (W) Source - Water Rights Contracts         7,095.50         7,589.00         7,900.00           (W) Source - Ditch Maintenance         1,560.41         3,830.03         4,000.00           Total Water Source of Supply         8,655.91         11,419.03         13,100.00           Water Treatment Plant         11,419.00         12,277.47         12,800.00           (W) Plant - Chemicals         13,252.89         12,277.47         12,800.00           (W) Plant - Contract Labor (14)         19,800.00         19,800.00         19,800.00           (W) Plant - Permits         155.00         310.00         320.00           (W) Plant - Supplies (11)         0.00         31.35         270.00           (W) Plant - Testing         4,047.50         5,229.50         5500.00           (W) Plant - Utilities (11)         24,257.39         21,454.60         25,600.00           Total Water Treatment Plant         76,260.15         74,699.38         77,590.00           Water Transmission & Lines         3,108.41         8,335.00         8,700.00           (W) Lines - Capital         0.00         0.00         0.00           (W) Lines - Hydrant Maintenance & Inspection         8,108.41                                                            |
| (W) Source - Water Rights Contracts         7,095.50         7,589.00         7,900.00           (W) Source - Ditch Maintenance         1,560.41         3,830.03         4,000.00           Total Water Source of Supply         8,655.91         11,419.03         13,100.00           Water Treatment Plant         Use of Supply         11,207.47         12,800.00           (W) Plant - Contract Labor (14)         19,800.00         19,800.00         19,800.00         19,800.00         19,800.00         19,800.00         19,800.00         19,800.00         19,800.00         19,800.00         19,800.00         320.00         10,000         30.00         320.00         320.00         10,000         31.35         270.00         200.00         31.35         270.00         200.00         31.35         270.00         31.35         270.00         31.35         270.00         31.35         270.00         31.35         270.00         31.35         270.00         31.35         270.00         31.35         270.00         31.35         270.00         31.35         270.00         31.35         270.00         31.35         270.00         31.35         270.00         31.35         270.00         31.35         270.00         30.00         30.00         30.00         30.00                                                             |
| (W) Source - Ditch Maintenance         1,560.41         3,830.03         4,000.00           Total Water Source of Supply         8,655.91         11,419.03         13,100.00           Water Treatment Plant         (W) Plant - Chemicals         13,252.88         12,277.47         12,800.00           (W) Plant - Contract Labor (14)         19,800.00         19,800.00         310.00         320.00           (W) Plant - Permits         155.00         310.00         320.00           (W) Plant - Supplies (11)         0.00         31.35         270.00           (W) Plant - Testing         4,047.50         5,229.50         5,500.00           (W) Plant - Utilities (11)         24,257.39         21,454.60         25,600.00           Total Water Treatment Plant         76,260.15         74,699.38         77,590.00           Water Transmission & Lines         0.00         0.00         0.00           (W) Lines - Capital         0.00         0.00         0.00           (W) Lines - Hydrant Maintenance & Inspection         8,108.41         8,335.00         8,700.00           (W) Lines - Utilities         23,320.52         24,207.92         20,330.00           Total Water Transmission & Lines         23,320.52         24,207.92         20,330.00                                                                                 |
| Total Water Source of Supply         8,655.91         11,419.03         13,100.00           Water Treatment Plant         (W) Plant - Chemicals         13,252.89         12,277.47         12,800.00           (W) Plant - Contract Labor (14)         19,800.00         19,800.00         19,800.00           (W) Plant - Permits         155.00         310.00         320.00           (W) Plant - Repair & Maint         14,747.37         15,596.46         13,300.00           (W) Plant - Supplies (11)         0.00         31.35         270.00           (W) Plant - Testing         4,047.50         5,229.50         5,500.00           (W) Plant - Testing (11)         24,257.39         21,454.60         25,600.00           Total Water Treatment Plant         76,260.15         74,699.38         77,590.00           Water Transmission & Lines         (W) Lines - Capital         0.00         0.00         0.00           (W) Lines - Repair & Maint (11)         14,938.00         15,463.20         11,200.00           (W) Lines - Hydrant Maintenance & Inspection         8,108.41         8,335.00         8,700.00           (W) Lines - Utilities         274.11         409.72         430.00           Total Water Transmission & Lines         23,320.52         24,207.92         20,330.                                                    |
| Water Treatment Plant         13,252.89         12,277.47         12,800.00           (W) Plant - Chemicals         13,852.89         12,277.47         12,800.00           (W) Plant - Contract Labor (14)         19,800.00         19,800.00         19,800.00           (W) Plant - Permits         155.00         310.00         320.00           (W) Plant - Repair & Maint         14,747.37         15,596.46         13,300.00           (W) Plant - Supplies (11)         0.00         31.35         270.00           (W) Plant - Testing         4,047.50         5,229.50         5,500.00           (W) Plant - Treatment Plant         76,260.15         74,699.38         77,590.00           Total Water Treatment Plant         0.00         0.00         0.00           Water Transmission & Lines         0.00         0.00         0.00           (W) Lines - Capital         0.00         0.00         0.00           (W) Lines - Hydrant Maintenance & Inspection         8,108.41         8,335.00         8,700.00           (W) Lines - Utilities         274.11         409.72         430.00           Total Water Transmission & Lines         23,320.52         24,207.92         20,330.00           Sanitation Plant & Treatment         0.00         0.00         0.00                                                                           |
| (W) Plant - Chemicals         13,252.89         12,277.47         12,800.00           (W) Plant - Contract Labor (14)         19,800.00         19,800.00         19,800.00           (W) Plant - Permits         155.00         310.00         320.00           (W) Plant - Repair & Maint         14,747.37         15,596.46         13,300.00           (W) Plant - Supplies (11)         0.00         31.35         270.00           (W) Plant - Testing         4,047.50         5,229.50         5,500.00           (W) Plant - Utilities (11)         24,257.39         21,454.60         25,600.00           Total Water Treatment Plant         76,260.15         74,699.38         77,590.00           Water Transmission & Lines         0.00         0.00         0.00           (W) Lines - Capital         0.00         0.00         0.00           (W) Lines - Hydrant Maintenance & Inspection         8,108.41         8,335.00         8,700.00           (W) Lines - Hydrant Maintenance & Inspection         8,108.41         8,335.00         8,700.00           (W) Lines - Hydrant Maintenance & Inspection         8,108.41         8,335.00         8,700.00           (W) Lines - Hydrant Maintenance & Inspection         8,108.41         8,335.00         8,700.00           (W) Lines - Hydrant Ma                                                |
| (W) Plant - Contract Labor (14)         19,800.00         19,800.00         19,800.00           (W) Plant - Permits         155.00         310.00         320.00           (W) Plant - Repair & Maint         14,747.37         15,596.46         13,300.00           (W) Plant - Supplies (11)         0.00         31.35         270.00           (W) Plant - Testing         4,047.50         5,229.50         5,500.00           (W) Plant - Utilities (11)         24,257.39         21,454.60         25,600.00           Total Water Treatment Plant         76,260.15         74,699.38         77,590.00           Water Transmission & Lines         0.00         0.00         0.00         0.00           (W) Lines - Repair & Maint (11)         14,938.00         15,463.20         11,200.00           (W) Lines - Hydrant Maintenance & Inspection         8,108.41         8,335.00         8,700.00           (W) Lines - Utilities         274.11         409.72         430.00           Total Water Transmission & Lines         23,320.52         24,207.92         20,330.00           Sanitation Plant & Treatment         0.00         0.00         0.00           (S) Plant - Cemicals         1,231.50         1,392.67         1,450.00           (S) Plant - Chemicals         1,23                                                                  |
| (W) Plant - Permits         155.00         310.00         320.00           (W) Plant - Repair & Maint         14,747.37         15,596.46         13,300.00           (W) Plant - Supplies (11)         0.00         31.35         270.00           (W) Plant - Testing         4,047.50         5,229.50         5,500.00           (W) Plant - Utilities (11)         24,257.39         21,454.60         25,600.00           Total Water Treatment Plant         76,260.15         74,699.38         77,590.00           Water Transmission & Lines         0.00         0.00         0.00           (W) Lines - Capital         0.00         0.00         0.00           (W) Lines - Hydrant Maintenance & Inspection         8,108.41         8,335.00         8,700.00           (W) Lines - Utilities         274.11         409.72         430.00           Total Water Transmission & Lines         23,320.52         24,207.92         20,330.00           Sanitation Plant & Treatment         1,231.50         1,392.67         1,450.00           (S) Plant - Capital         0.00         0.00         0.00           (S) Plant - Contract Labor (14)         49,800.00         49,800.00         49,800.00           (S) Plant - Fermits         2,680.50         2,900.00         3,00                                                                           |
| (W) Plant - Repair & Maint         14,747.37         15,596.46         13,300.00           (W) Plant - Supplies (11)         0.00         31.35         270.00           (W) Plant - Testing         4,047.50         5,229.50         5,500.00           (W) Plant - Utilities (11)         24,257.39         21,454.60         25,600.00           Total Water Treatment Plant         76,260.15         74,699.38         77,590.00           Water Transmission & Lines         8         74,699.38         77,590.00           (W) Lines - Capital         0.00         0.00         0.00           (W) Lines - Hydrant Maintenance & Inspection         8,108.41         8,335.00         8,700.00           (W) Lines - Utilities         274.11         409.72         430.00           Total Water Transmission & Lines         23,320.52         24,207.92         20,330.00           Sanitation Plant & Treatment         0.00         0.00         0.00           (S) Plant - Capital         0.00         0.00         0.00           (S) Plant - Contract Labor (14)         49,800.00         49,800.00         49,800.00           (S) Plant - Grounds & Road Maintenance (11)         3,304.89         0.00         12,000.00           (S) Plant - Permits         2,680.50         2,900.00                                                                  |
| (W) Plant - Supplies (11)         0.00         31.35         270.00           (W) Plant - Testing         4,047.50         5,229.50         5,500.00           (W) Plant - Utilities (11)         24,257.39         21,454.60         25,600.00           Total Water Treatment Plant         76,260.15         74,699.38         77,590.00           Water Transmission & Lines         0.00         0.00         0.00           (W) Lines - Capital         0.00         0.00         0.00           (W) Lines - Repair & Maint (11)         14,938.00         15,463.20         11,200.00           (W) Lines - Hydrant Maintenance & Inspection         8,108.41         8,335.00         8,700.00           (W) Lines - Utilities         274.11         409.72         430.00           Total Water Transmission & Lines         23,320.52         24,207.92         20,330.00           Sanitation Plant & Treatment         0.00         0.00         0.00           (S) Plant - Capital         0.00         0.00         0.00           (S) Plant - Chemicals         1,231.50         1,392.67         1,450.00           (S) Plant - Grounds & Road Maintenance (11)         3,304.89         0.00         12,000.00           (S) Plant - Permits         2,680.50         2,900.00         <                                                                       |
| (W) Plant - Testing         4,047.50         5,229.50         5,500.00           (W) Plant - Utilities (11)         24,257.39         21,454.60         25,600.00           Total Water Treatment Plant         76,260.15         74,699.38         77,590.00           Water Transmission & Lines         8         77,590.00         0.00         0.00         0.00           (W) Lines - Capital         0.00         0.00         15,463.20         11,200.00         0.00         0.00         0.00         0.00         0.00         0.00         0.00         0.00         0.00         0.00         0.00         0.00         0.00         0.00         0.00         0.00         0.00         0.00         0.00         0.00         0.00         0.00         0.00         0.00         0.00         0.00         0.00         0.00         0.00         0.00         0.00         0.00         0.00         0.00         0.00         0.00         0.00         0.00         0.00         0.00         0.00         0.00         0.00         0.00         0.00         0.00         0.00         0.00         0.00         0.00         0.00         0.00         0.00         0.00         0.00         0.00         0.00         0.00         0.00                                                                                                                 |
| (W) Plant - Utilities (11)         24,257.39         21,454.60         25,600.00           Total Water Treatment Plant         76,260.15         74,699.38         77,590.00           Water Transmission & Lines         0.00         0.00         0.00           (W) Lines - Capital         0.00         15,463.20         11,200.00           (W) Lines - Hydrant Maintenance & Inspection         8,108.41         8,335.00         8,700.00           (W) Lines - Utilities         274.11         409.72         430.00           Total Water Transmission & Lines         23,320.52         24,207.92         20,330.00           Sanitation Plant & Treatment         (S) Plant - Capital         0.00         0.00         0.00           (S) Plant - Contract Labor (14)         49,800.00         49,800.00         49,800.00           (S) Plant - Grounds & Road Maintenance (11)         3,304.89         0.00         12,000.00           (S) Plant - Permits         2,680.50         2,900.00         3,000.00           (S) Plant - Repair & Maint (11)         24,864.97         26,947.36         31,000.00           (S) Plant - Sludge Removal (21)         83,160.00         64,680.00         40,000.00           (S) Plant - Supplies         3,205.08         4,299.02         4,500.00                                                               |
| Total Water Treatment Plant         76,260.15         74,699.38         77,590.00           Water Transmission & Lines         0.00         0.00         0.00           (W) Lines - Capital         0.00         15,463.20         11,200.00           (W) Lines - Hydrant Maintenance & Inspection         8,108.41         8,335.00         8,700.00           (W) Lines - Utilities         274.11         409.72         430.00           Total Water Transmission & Lines         23,320.52         24,207.92         20,330.00           Sanitation Plant & Treatment         (S) Plant - Capital         0.00         0.00         0.00           (S) Plant - Chemicals         1,231.50         1,392.67         1,450.00           (S) Plant - Chemicals         1,231.50         1,392.67         1,450.00           (S) Plant - Grounds & Road Maintenance (11)         3,304.89         0.00         12,000.00           (S) Plant - Permits         2,680.50         2,900.00         3,000.00           (S) Plant - Repair & Maint (11)         24,864.97         26,947.36         31,000.00           (S) Plant - Sludge Removal (21)         83,160.00         64,680.00         40,000.00           (S) Plant - Supplies         3,205.08         4,299.02         4,500.00                                                                                    |
| Water Transmission & Lines         (W) Lines - Capital         0.00         0.00         0.00           (W) Lines - Repair & Maint (11)         14,938.00         15,463.20         11,200.00           (W) Lines - Hydrant Maintenance & Inspection         8,108.41         8,335.00         8,700.00           (W) Lines - Utilities         274.11         409.72         430.00           Total Water Transmission & Lines         23,320.52         24,207.92         20,330.00           Sanitation Plant & Treatment         0.00         0.00         0.00         0.00           (S) Plant - Capital         0.00         0.00         0.00         0.00           (S) Plant - Chemicals         1,231.50         1,392.67         1,450.00         1,450.00         49,800.00         49,800.00         49,800.00         49,800.00         49,800.00         12,000.00         (S) Plant - Grounds & Road Maintenance (11)         3,304.89         0.00         12,000.00         (S) Plant - Repair & Maint (11)         24,864.97         26,947.36         31,000.00         (S) Plant - Sludge Removal (21)         83,160.00         64,680.00         40,000.00         40,000.00         40,000.00         40,000.00         40,000.00         40,000.00         40,000.00         40,000.00         40,000.00         40,000.00         40,000.00         4 |
| (W) Lines - Capital       0.00       0.00       0.00         (W) Lines - Repair & Maint (11)       14,938.00       15,463.20       11,200.00         (W) Lines - Hydrant Maintenance & Inspection       8,108.41       8,335.00       8,700.00         (W) Lines - Utilities       274.11       409.72       430.00         Total Water Transmission & Lines       23,320.52       24,207.92       20,330.00         Sanitation Plant & Treatment       0.00       0.00       0.00       0.00         (S) Plant - Capital       0.00       0.00       0.00       0.00         (S) Plant - Chemicals       1,231.50       1,392.67       1,450.00         (S) Plant - Contract Labor (14)       49,800.00       49,800.00       49,800.00         (S) Plant - Grounds & Road Maintenance (11)       3,304.89       0.00       12,000.00         (S) Plant - Permits       2,680.50       2,900.00       3,000.00         (S) Plant - Repair & Maint (11)       24,864.97       26,947.36       31,000.00         (S) Plant - Sludge Removal (21)       83,160.00       64,680.00       40,000.00         (S) Plant - Supplies       3,205.08       4,299.02       4,500.00                                                                                                                                                                                                        |
| (W) Lines - Repair & Maint (11)       14,938.00       15,463.20       11,200.00         (W) Lines - Hydrant Maintenance & Inspection       8,108.41       8,335.00       8,700.00         (W) Lines - Utilities       274.11       409.72       430.00         Total Water Transmission & Lines       23,320.52       24,207.92       20,330.00         Sanitation Plant & Treatment       0.00       0.00       0.00       0.00         (S) Plant - Capital       0.00       0.00       0.00       0.00         (S) Plant - Chemicals       1,231.50       1,392.67       1,450.00         (S) Plant - Contract Labor (14)       49,800.00       49,800.00       49,800.00         (S) Plant - Grounds & Road Maintenance (11)       3,304.89       0.00       12,000.00         (S) Plant - Permits       2,680.50       2,900.00       3,000.00         (S) Plant - Repair & Maint (11)       24,864.97       26,947.36       31,000.00         (S) Plant - Sludge Removal (21)       83,160.00       64,680.00       40,000.00         (S) Plant - Supplies       3,205.08       4,299.02       4,500.00                                                                                                                                                                                                                                                                     |
| (W) Lines - Hydrant Maintenance & Inspection         8,108.41         8,335.00         8,700.00           (W) Lines - Utilities         274.11         409.72         430.00           Total Water Transmission & Lines         23,320.52         24,207.92         20,330.00           Sanitation Plant & Treatment         0.00         0.00         0.00           (S) Plant - Capital         0.00         0.00         0.00           (S) Plant - Chemicals         1,231.50         1,392.67         1,450.00           (S) Plant - Contract Labor (14)         49,800.00         49,800.00         49,800.00           (S) Plant - Grounds & Road Maintenance (11)         3,304.89         0.00         12,000.00           (S) Plant - Permits         2,680.50         2,900.00         3,000.00           (S) Plant - Repair & Maint (11)         24,864.97         26,947.36         31,000.00           (S) Plant - Sludge Removal (21)         83,160.00         64,680.00         40,000.00           (S) Plant - Supplies         3,205.08         4,299.02         4,500.00                                                                                                                                                                                                                                                                                     |
| (W) Lines - Utilities         274.11         409.72         430.00           Total Water Transmission & Lines         23,320.52         24,207.92         20,330.00           Sanitation Plant & Treatment         (S) Plant - Capital         0.00         0.00         0.00         0.00           (S) Plant - Chemicals         1,231.50         1,392.67         1,450.00           (S) Plant - Contract Labor (14)         49,800.00         49,800.00         49,800.00           (S) Plant - Grounds & Road Maintenance (11)         3,304.89         0.00         12,000.00           (S) Plant - Permits         2,680.50         2,900.00         3,000.00           (S) Plant - Repair & Maint (11)         24,864.97         26,947.36         31,000.00           (S) Plant - Sludge Removal (21)         83,160.00         64,680.00         40,000.00           (S) Plant - Supplies         3,205.08         4,299.02         4,500.00                                                                                                                                                                                                                                                                                                                                                                                                                           |
| Total Water Transmission & Lines         23,320.52         24,207.92         20,330.00           Sanitation Plant & Treatment         0.00         0.00         0.00           (S) Plant - Capital         0.00         1,392.67         1,450.00           (S) Plant - Contract Labor (14)         49,800.00         49,800.00         49,800.00           (S) Plant - Grounds & Road Maintenance (11)         3,304.89         0.00         12,000.00           (S) Plant - Permits         2,680.50         2,900.00         3,000.00           (S) Plant - Repair & Maint (11)         24,864.97         26,947.36         31,000.00           (S) Plant - Sludge Removal (21)         83,160.00         64,680.00         40,000.00           (S) Plant - Supplies         3,205.08         4,299.02         4,500.00                                                                                                                                                                                                                                                                                                                                                                                                                                                                                                                                                       |
| Sanitation Plant & Treatment         (S) Plant - Capital       0.00       0.00       0.00         (S) Plant - Chemicals       1,231.50       1,392.67       1,450.00         (S) Plant - Contract Labor (14)       49,800.00       49,800.00       49,800.00         (S) Plant - Grounds & Road Maintenance (11)       3,304.89       0.00       12,000.00         (S) Plant - Permits       2,680.50       2,900.00       3,000.00         (S) Plant - Repair & Maint (11)       24,864.97       26,947.36       31,000.00         (S) Plant - Sludge Removal (21)       83,160.00       64,680.00       40,000.00         (S) Plant - Supplies       3,205.08       4,299.02       4,500.00                                                                                                                                                                                                                                                                                                                                                                                                                                                                                                                                                                                                                                                                                    |
| (S) Plant - Capital       0.00       0.00       0.00         (S) Plant - Chemicals       1,231.50       1,392.67       1,450.00         (S) Plant - Contract Labor (14)       49,800.00       49,800.00       49,800.00         (S) Plant - Grounds & Road Maintenance (11)       3,304.89       0.00       12,000.00         (S) Plant - Permits       2,680.50       2,900.00       3,000.00         (S) Plant - Repair & Maint (11)       24,864.97       26,947.36       31,000.00         (S) Plant - Sludge Removal (21)       83,160.00       64,680.00       40,000.00         (S) Plant - Supplies       3,205.08       4,299.02       4,500.00                                                                                                                                                                                                                                                                                                                                                                                                                                                                                                                                                                                                                                                                                                                         |
| (S) Plant - Chemicals       1,231.50       1,392.67       1,450.00         (S) Plant - Contract Labor (14)       49,800.00       49,800.00       49,800.00         (S) Plant - Grounds & Road Maintenance (11)       3,304.89       0.00       12,000.00         (S) Plant - Permits       2,680.50       2,900.00       3,000.00         (S) Plant - Repair & Maint (11)       24,864.97       26,947.36       31,000.00         (S) Plant - Sludge Removal (21)       83,160.00       64,680.00       40,000.00         (S) Plant - Supplies       3,205.08       4,299.02       4,500.00                                                                                                                                                                                                                                                                                                                                                                                                                                                                                                                                                                                                                                                                                                                                                                                      |
| (S) Plant - Contract Labor (14)       49,800.00       49,800.00       49,800.00         (S) Plant - Grounds & Road Maintenance (11)       3,304.89       0.00       12,000.00         (S) Plant - Permits       2,680.50       2,900.00       3,000.00         (S) Plant - Repair & Maint (11)       24,864.97       26,947.36       31,000.00         (S) Plant - Sludge Removal (21)       83,160.00       64,680.00       40,000.00         (S) Plant - Supplies       3,205.08       4,299.02       4,500.00                                                                                                                                                                                                                                                                                                                                                                                                                                                                                                                                                                                                                                                                                                                                                                                                                                                                 |
| (S) Plant - Grounds & Road Maintenance (11)       3,304.89       0.00       12,000.00         (S) Plant - Permits       2,680.50       2,900.00       3,000.00         (S) Plant - Repair & Maint (11)       24,864.97       26,947.36       31,000.00         (S) Plant - Sludge Removal (21)       83,160.00       64,680.00       40,000.00         (S) Plant - Supplies       3,205.08       4,299.02       4,500.00                                                                                                                                                                                                                                                                                                                                                                                                                                                                                                                                                                                                                                                                                                                                                                                                                                                                                                                                                         |
| (S) Plant - Permits       2,680.50       2,900.00       3,000.00         (S) Plant - Repair & Maint (11)       24,864.97       26,947.36       31,000.00         (S) Plant - Sludge Removal (21)       83,160.00       64,680.00       40,000.00         (S) Plant - Supplies       3,205.08       4,299.02       4,500.00                                                                                                                                                                                                                                                                                                                                                                                                                                                                                                                                                                                                                                                                                                                                                                                                                                                                                                                                                                                                                                                       |
| (S) Plant - Repair & Maint (11)       24,864.97       26,947.36       31,000.00         (S) Plant - Sludge Removal (21)       83,160.00       64,680.00       40,000.00         (S) Plant - Supplies       3,205.08       4,299.02       4,500.00                                                                                                                                                                                                                                                                                                                                                                                                                                                                                                                                                                                                                                                                                                                                                                                                                                                                                                                                                                                                                                                                                                                                |
| (S) Plant - Sludge Removal (21)       83,160.00       64,680.00       40,000.00         (S) Plant - Supplies       3,205.08       4,299.02       4,500.00                                                                                                                                                                                                                                                                                                                                                                                                                                                                                                                                                                                                                                                                                                                                                                                                                                                                                                                                                                                                                                                                                                                                                                                                                        |
| (S) Plant - Supplies 3,205.08 4,299.02 4,500.00                                                                                                                                                                                                                                                                                                                                                                                                                                                                                                                                                                                                                                                                                                                                                                                                                                                                                                                                                                                                                                                                                                                                                                                                                                                                                                                                  |
|                                                                                                                                                                                                                                                                                                                                                                                                                                                                                                                                                                                                                                                                                                                                                                                                                                                                                                                                                                                                                                                                                                                                                                                                                                                                                                                                                                                  |
| <b>(S) Plant - Testing</b> 3,961.00 4,970.00 5,378.00                                                                                                                                                                                                                                                                                                                                                                                                                                                                                                                                                                                                                                                                                                                                                                                                                                                                                                                                                                                                                                                                                                                                                                                                                                                                                                                            |
|                                                                                                                                                                                                                                                                                                                                                                                                                                                                                                                                                                                                                                                                                                                                                                                                                                                                                                                                                                                                                                                                                                                                                                                                                                                                                                                                                                                  |
| (S) Plant - Utilities (11) 35,858.42 38,297.29 57,800.00                                                                                                                                                                                                                                                                                                                                                                                                                                                                                                                                                                                                                                                                                                                                                                                                                                                                                                                                                                                                                                                                                                                                                                                                                                                                                                                         |
| Sanitation Plant & Treatment         208,066.36         193,286.34         204,928.00                                                                                                                                                                                                                                                                                                                                                                                                                                                                                                                                                                                                                                                                                                                                                                                                                                                                                                                                                                                                                                                                                                                                                                                                                                                                                            |
| Sanitation Collection Lines                                                                                                                                                                                                                                                                                                                                                                                                                                                                                                                                                                                                                                                                                                                                                                                                                                                                                                                                                                                                                                                                                                                                                                                                                                                                                                                                                      |
| (S) Lines - Capital                                                                                                                                                                                                                                                                                                                                                                                                                                                                                                                                                                                                                                                                                                                                                                                                                                                                                                                                                                                                                                                                                                                                                                                                                                                                                                                                                              |
| (S) Lines - Jetting/TV 13,919.50 14,700.00 15,000.00                                                                                                                                                                                                                                                                                                                                                                                                                                                                                                                                                                                                                                                                                                                                                                                                                                                                                                                                                                                                                                                                                                                                                                                                                                                                                                                             |
| (S) Lines - Repair & Maint (11) 0.00 460.02 1,600.00                                                                                                                                                                                                                                                                                                                                                                                                                                                                                                                                                                                                                                                                                                                                                                                                                                                                                                                                                                                                                                                                                                                                                                                                                                                                                                                             |
| (S) Lines - R&M Lift Station (11) 5,113.00 16,000.00 17,600.00                                                                                                                                                                                                                                                                                                                                                                                                                                                                                                                                                                                                                                                                                                                                                                                                                                                                                                                                                                                                                                                                                                                                                                                                                                                                                                                   |
| (S) Lines - Utilities 7,482.53 8,210.76 8,500.00                                                                                                                                                                                                                                                                                                                                                                                                                                                                                                                                                                                                                                                                                                                                                                                                                                                                                                                                                                                                                                                                                                                                                                                                                                                                                                                                 |
| Total Sanitation Collection Lines         26,515.03         39,370.78         42,700.00                                                                                                                                                                                                                                                                                                                                                                                                                                                                                                                                                                                                                                                                                                                                                                                                                                                                                                                                                                                                                                                                                                                                                                                                                                                                                          |

|                                                                  | 2018 Actual | 2019 Projected | 2020 Budget  |
|------------------------------------------------------------------|-------------|----------------|--------------|
| WATER RESERVE FUND (15)                                          | 111,150.00  | 0.00           | 0.00         |
| SEWER RESERVE FUND (15)                                          | 76,700.00   | 0.00           | 0.00         |
| General Fund Capital Project: BioSolids Thickening (21)          | 189,690.00  | 0.00           | 0.00         |
| Wastewater Plant Expansion Fund (28)                             | 75,000.00   | 464,000.00     | 415,000.00   |
| Total Expense                                                    | 969,217.03  | 1,072,790.52   | 1,057,333.00 |
| NET OPERATING INCOME                                             | 120,615.77  | 0.00           | 0.00         |
| NON-OPERATING BUDGET                                             |             |                |              |
| Other Income                                                     |             |                |              |
| OTHER REVENUE                                                    |             |                |              |
| Water Tap Fees (16)                                              | 34,410.00   | 53,650.00      | 22,200.00    |
| Sewer Tap Fees (16)                                              | 40,950.00   | 94,250.00      | 39,000.00    |
| Interest Income                                                  | 2,669.34    | 1,600.00       | 1,500.00     |
| Interest Income: plant exp                                       | 52,932.40   | 55,000.00      | 15,000.00    |
| TOTAL OTHER REVENUE                                              | 130,961.74  | 204,500.00     | 77,700.00    |
| Transfer In from Operating Budget                                |             |                |              |
| WATER RESERVE FUND (17)                                          | 111,150.00  | 0.00           | 0.00         |
| SEWER RESERVE FUND (18)                                          | 76,700.00   | 0.00           | 0.00         |
| GENERAL FUND RETAINED                                            | 189,690.00  | 464,000.00     | 555,000.00   |
| Total Transfer In from Operating Budget                          | 377,540.00  | 464,000.00     | 555,000.00   |
| Total Other Income                                               | 508,501.74  | 668,500.00     | 632,700.00   |
| Other Expense                                                    |             |                |              |
| DEBT SERVICE                                                     |             |                |              |
| (W) Tap Reimb to Developer (19)                                  | 9,922.50    | 17,325.00      | 9,450.00     |
| (S) Tap Reimb to Developer (19)                                  | 23,985.00   | 31,200.00      | 19,500.00    |
| Total Debt Service                                               | 33,907.50   | 48,525.00      | 28,950.00    |
| (W) Water Tap Net Revenue                                        | 24,487.50   | 36,325.00      | 12,750.00    |
| Transfer to Water Investment Fund                                | (24,487.50) | (36,325.00)    | (12,750.00)  |
| (S) Sewer Tap Net Revenue                                        | 16,965.00   | 63,050.00      | 19,500.00    |
| Transfer to WWTP Expansion                                       | (16,965.00) | (63,050.00)    | (19,500.00)  |
| GENERAL RESERVE FUNDED (20)                                      |             |                |              |
| Water Audit (22)                                                 | 0.00        | 1,700.00       | 5,000.00     |
| Line Locator                                                     | 0.00        | 0.00           | 8,000.00     |
| BioSolids Thickening/Sludge Removal Plant Expansion (21)         | 0.00        | 100,000.00     | 375,000.00   |
| TOTAL GENERAL RESERVE FUNDED                                     | 0.00        | 101,700.00     | 388,000.00   |
| WATER RESERVE FUNDED (23)                                        |             |                |              |
| (W) Hydrant Repair/Replacement (24)                              | 0.00        | 1,110.00       | 2,000.00     |
| (W) AG & CR Well House Roof Replacements                         | 0.00        | 24,947.50      | 0.00         |
| (W) Aspen Glen Well House Updates                                | 37,214.63   | 4,612.53       | 0.00         |
| TOTAL WATER RESERVE FUNDED                                       | 37214.63    | 30,670.03      | 2,000.00     |
| Funds Transferred from Water Reserve Fund to WWTP Expansion (29) |             | 1,000,000.00   | 0.00         |
|                                                                  |             |                |              |